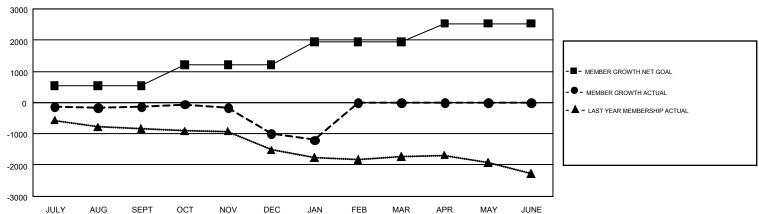

## GMT Constitutional Area 1, Group F

GMT: GREGORY GILLIAM

REPORT DOES NOT INCLUDE CLUBS IN UNDISTRICTED AREAS.

| Clubs                 |               |           |               | Members               |                           |                         |                                              |  |
|-----------------------|---------------|-----------|---------------|-----------------------|---------------------------|-------------------------|----------------------------------------------|--|
| RESULTS FOR 2018-2019 |               |           |               | RESULTS FOR 2018-2019 |                           |                         |                                              |  |
| QUARTER               | NEW CLUB GOAL | NEW CLUBS | DROPPED CLUBS | QUARTER               | MEMBER GROWTH NET<br>GOAL | MEMBER GROWTH<br>ACTUAL | DROPPED MEMBERS ACTUAL (including transfers) |  |
| JULY/AUG/SEPT         | 14            | 4         | 8             | JULY/AUG/SEPT         | 536                       | 1,353                   | 1,323                                        |  |
| OCT/NOV/DEC           | 16            | 2         | 19            | OCT/NOV/DEC           | 669                       | 1,116                   | 1,902                                        |  |
| JAN/FEB/MAR           | 18            | 0         | 6             | JAN/FEB/MAR           | 735                       | 432                     | 567                                          |  |
| APR/MAY/JUNE          | 14            | 0         | 0             | APR/MAY/JUNE          | 594                       | 0                       | 0                                            |  |

## GOALS AND ACTUAL MEMBERS CUMULATIVE

| DROPPED CLUBS: 33  |       | 767 CLUBS OF 1,609 ADDED 1 OR | GENDER DISTE              | GENDER DISTRIBUTION             |       |  |
|--------------------|-------|-------------------------------|---------------------------|---------------------------------|-------|--|
|                    |       | MORE NEW MEMBERS              | MALE                      | 29,022 (66.71%)                 |       |  |
|                    |       | 1                             | FEMALE                    | 14,480 (33.29%)                 |       |  |
| DROPPED MEMBERS    |       |                               |                           |                                 |       |  |
| DECEASED           | 312   | CLICK HERE FOR CUMULATIVE     | TOTAL FAMILY UNIT MEMBERS |                                 | 6,858 |  |
| CLUB CANCELLED 202 |       | MEMBERSHIP DATA               |                           |                                 |       |  |
| OTHER              | 3,276 |                               | FAMILY MEMBERS PA         | FAMILY MEMBERS PAYING HALF DUES |       |  |
| TOTAL              | 3,790 |                               |                           |                                 |       |  |