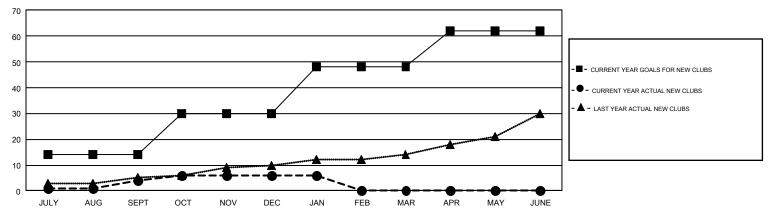

## GMT Constitutional Area 1, Group F

GMT: GREGORY GILLIAM

REPORT DOES NOT INCLUDE CLUBS IN UNDISTRICTED AREAS.

| Clubs                 |               |           |               | Members               |                           |                         |                                              |  |
|-----------------------|---------------|-----------|---------------|-----------------------|---------------------------|-------------------------|----------------------------------------------|--|
| RESULTS FOR 2018-2019 |               |           |               | RESULTS FOR 2018-2019 |                           |                         |                                              |  |
| QUARTER               | NEW CLUB GOAL | NEW CLUBS | DROPPED CLUBS | QUARTER               | MEMBER GROWTH NET<br>GOAL | MEMBER GROWTH<br>ACTUAL | DROPPED MEMBERS ACTUAL (including transfers) |  |
| JULY/AUG/SEPT         | 14            | 4         | 8             | JULY/AUG/SEPT         | 536                       | 1,353                   | 1,323                                        |  |
| OCT/NOV/DEC           | 16            | 2         | 19            | OCT/NOV/DEC           | 669                       | 1,116                   | 1,902                                        |  |
| JAN/FEB/MAR           | 18            | 0         | 6             | JAN/FEB/MAR           | 735                       | 432                     | 567                                          |  |
| APR/MAY/JUNE          | 14            | 0         | 0             | APR/MAY/JUNE          | 594                       | 0                       | 0                                            |  |

## GOALS AND ACTUAL NEW CLUBS CUMULATIVE